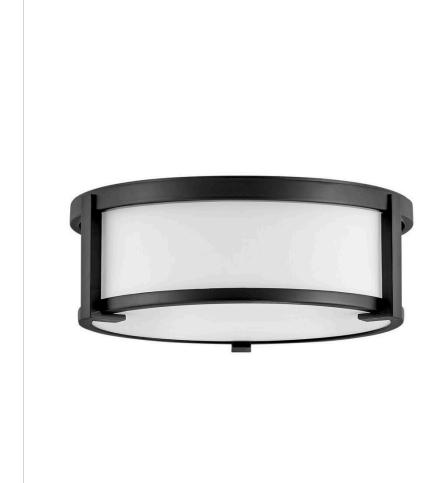

## **LOWELL**

## 3241BK

## SMALL FLUSH MOUNT

Lowell is a transitional design with clean lines and a subtle midcentury modern overtone. Robust cast Lbracket details combine with a twist lock system to maintain a sleek appearance that fits any décor.

| DETAILS   |                                            |
|-----------|--------------------------------------------|
| FINISH:   | Black                                      |
| MATERIAL: | Steel                                      |
| GLASS:    | Etched Opal                                |
| DIMMABLE: | YES - WITH DIMMABLE<br>LAMP (NOT INCLUDED) |