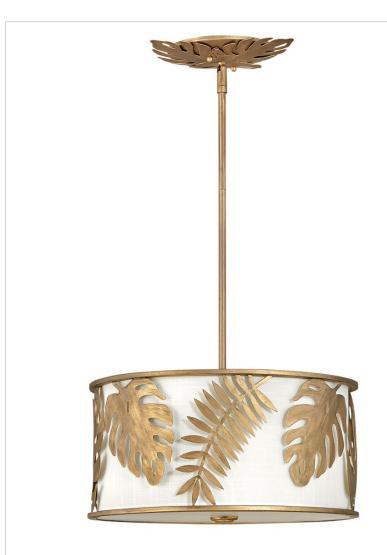

## FR35104BNG

LARGE CONVERTIBLE PENDANT

Infused with a bold earthy edge, Botanica ensures its dramatic hand-welded Burnished Gold leaves are the showstopping focal point. Available in several silhouettes, including a bold metal orb, chic linen drum design and a striking flush mount.

| DETAILS       |                                           |
|---------------|-------------------------------------------|
| FINISH:       | Burnished Gold                            |
| MATERIAL:     | Steel                                     |
| SHADE:        | White Linen                               |
| SLOPE DEGREE: | 90                                        |
| DIMMABLE:     | YES, WITH DIMMABLE<br>LAMP (NOT INCLUDED) |

### DIMENSIONS

| DIMENSIONS |       |
|------------|-------|
| WIDTH:     | 16"   |
| HEIGHT:    | 8"    |
| WEIGHT:    | 6.1lb |