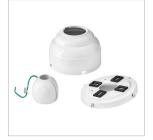

## SLOPED CEILING KIT

## 992001FAW

SLOPED CEILING CANOPY KIT

| DETAILS       |                 |
|---------------|-----------------|
| FINISH:       | Appliance White |
| MATERIAL:     | Steel           |
| SLOPE DEGREE: | 40              |
| DIMMABLE:     | DOES NOT APPLY  |

| DIMENSIONS |      |
|------------|------|
| WIDTH:     | 6"   |
| HEIGHT:    | 3.3" |

| SHIPPING       |     |
|----------------|-----|
| CARTON LENGTH: | 6.5 |
| CARTON WIDTH:  | 6.5 |
| CARTON HEIGHT: | 3.3 |
| CARTON WEIGHT: | 1.6 |