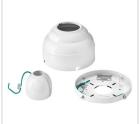

## SLOPED CEILING KIT

## 992001FAW

SLOPED CEILING CANOPY KIT

| DETAILS       |                 |
|---------------|-----------------|
| FINISH:       | Appliance White |
| MATERIAL:     | Steel           |
| SLOPE DEGREE: | 40              |
| DIMMABLE:     | DOES NOT APPLY  |

| DIMENSIONS |      |
|------------|------|
| WIDTH:     | 6"   |
| HEIGHT:    | 3.3" |

| SHIPPING       |     |
|----------------|-----|
| CARTON LENGTH: | 6.5 |
| CARTON WIDTH:  | 6.5 |
| CARTON HEIGHT: | 3.3 |
| CARTON WEIGHT: | 1.6 |