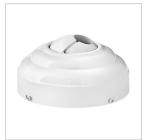

## SLOPED CEILING KIT

## 992001FAW

SLOPED CEILING CANOPY KIT

| DETAILS       |                 |
|---------------|-----------------|
| FINISH:       | Appliance White |
| MATERIAL:     | Steel           |
| SLOPE DEGREE: | 40              |
| DIMMABLE:     | DOES NOT APPLY  |

| DIMENSIONS |      |
|------------|------|
| WIDTH:     | 6"   |
| HEIGHT:    | 3.3" |

| SHIPPING       |     |
|----------------|-----|
| CARTON LENGTH: | 6.5 |
| CARTON WIDTH:  | 6.5 |
| CARTON HEIGHT: | 3.3 |
| CARTON WEIGHT: | 1.6 |