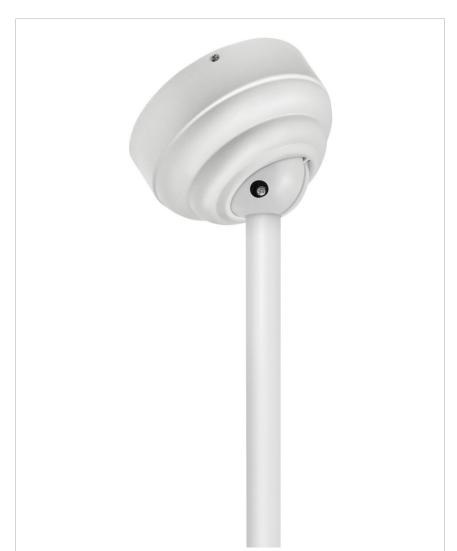

## SLOPED CEILING KIT

## 992001FAW

SLOPED CEILING CANOPY KIT

| DETAILS       |                 |
|---------------|-----------------|
| FINISH:       | Appliance White |
| MATERIAL:     | Steel           |
| SLOPE DEGREE: | 40              |
| DIMMABLE:     | DOES NOT APPLY  |

| DIMENSIONS |      |
|------------|------|
| WIDTH:     | 6"   |
| HEIGHT:    | 3.3" |

| SHIPPING       |     |
|----------------|-----|
| CARTON LENGTH: | 6.5 |
| CARTON WIDTH:  | 6.5 |
| CARTON HEIGHT: | 3.3 |
| CARTON WEIGHT: | 1.6 |