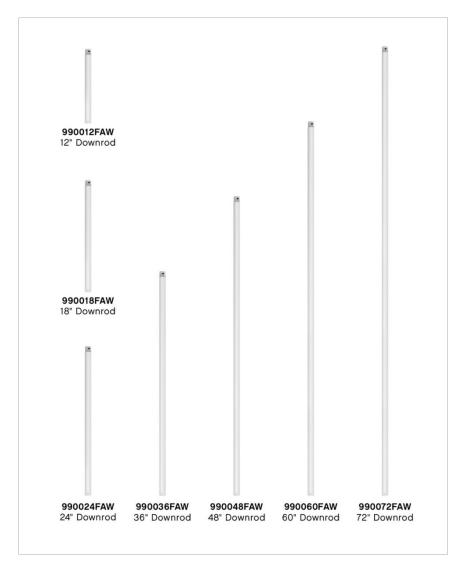

## 48" DOWNROD

## 990048FAW

48" DOWNROD 48" DOWNROD

| DETAILS   |                 |
|-----------|-----------------|
| FINISH:   | Appliance White |
| MATERIAL: | Steel           |
| DIMMABLE: | DOES NOT APPLY  |

| DIMENSIONS |     |
|------------|-----|
| WIDTH:     | 1"  |
| HEIGHT:    | 48" |