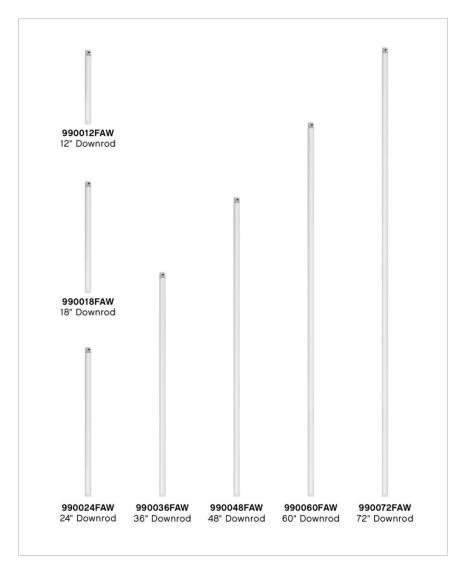

## 24" DOWNROD

## 990024FAW

24" DOWNROD 24" DOWNROD

| DETAILS   |                 |
|-----------|-----------------|
| FINISH:   | Appliance White |
| MATERIAL: | Steel           |
| DIMMABLE: | DOES NOT APPLY  |

| DIMENSIONS |     |
|------------|-----|
| WIDTH:     | 1"  |
| HEIGHT:    | 24" |