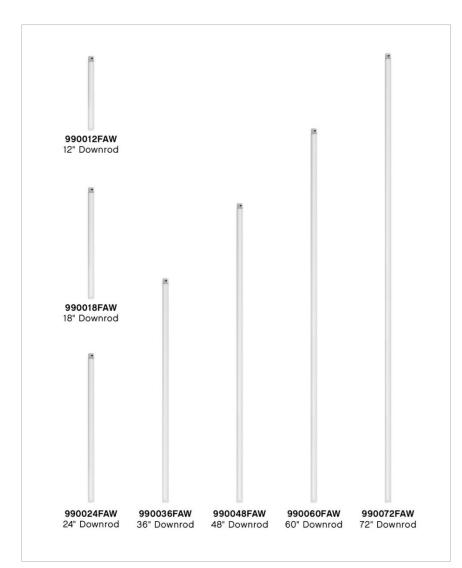

## 12" DOWNROD

## 990012FAW

12" DOWNROD 12" DOWNROD

| I | DETAILS   |                 |
|---|-----------|-----------------|
|   | FINISH:   | Appliance White |
| I | MATERIAL: | Steel           |
| Ī | DIMMABLE: | DOES NOT APPLY  |

| DIMENSIONS |     |
|------------|-----|
| WIDTH:     | 1"  |
| HEIGHT:    | 12" |

| SHIPPING       |      |
|----------------|------|
| CARTON LENGTH: | 12.8 |
| CARTON WIDTH:  | 1.8  |
| CARTON HEIGHT: | 1.8  |