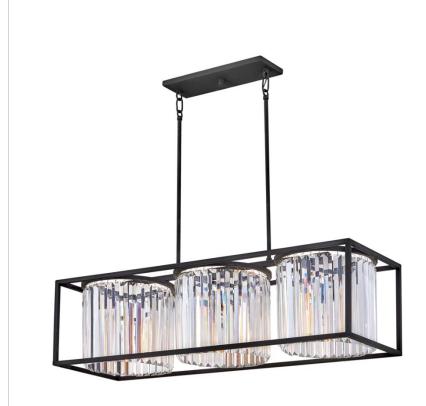

# GIADA

4556BK

SMALL THREE LIGHT LINEAR

Giada is a contemporary chandelier collection with stunning crystal prisms set within a frame of Black to create a seamless, sparkling, jewelry-like effect.

| DETAILS       |                                            |
|---------------|--------------------------------------------|
| FINISH:       | Black                                      |
| MATERIAL:     | Steel                                      |
| SLOPE DEGREE: | 90                                         |
| DIMMABLE:     | YES - WITH DIMMABLE<br>LAMP (NOT INCLUDED) |

### DIMENSIONS

| WIDTH:  | 38"    |
|---------|--------|
| HEIGHT: | 13.5"  |
| DEPTH:  | 12     |
| WEIGHT: | 36.3lb |

## LIGHT SOURCE

| LIGHT SOURCE: | Socketed                       |
|---------------|--------------------------------|
|               | 3-14w Med. LED, 100w<br>Equiv. |
| VOLTAGE:      | 120v                           |

### MOUNTING

| CANOPY:     | 4.5"W X 13.5"L |
|-------------|----------------|
| LEAD WIRE:  | 1 X 120"       |
| MAX HEIGHT: | 47.5           |

| SHIPPING       |      |
|----------------|------|
| CARTON LENGTH: | 41.5 |
| CARTON WIDTH:  | 15.5 |
| CARTON HEIGHT: | 14.5 |
| CARTON WEIGHT: | 27.4 |