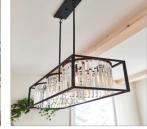

# GIADA

4556BK

SMALL THREE LIGHT LINEAR

Giada is a contemporary chandelier collection with stunning crystal prisms set within a frame of Black to create a seamless, sparkling, jewelry-like effect.

| DETAILS       |                                            |
|---------------|--------------------------------------------|
| FINISH:       | Black                                      |
| MATERIAL:     | Steel                                      |
| SLOPE DEGREE: | 90                                         |
| DIMMABLE:     | YES - WITH DIMMABLE<br>LAMP (NOT INCLUDED) |

#### PRODUCT DETAILS:

- Suitable for use in dry (indoor) locations as defined by NEC and CEC. Meets United States UL Underwriters Laboratories & CSA Canadian Standards Association Product Safety Standards.
- This fixture includes multiple down stems in various lengths to customize the installation height, including two 6" stems and four 12" stems
- Striking and glamorous silhouette with luxe details and a rich finish that makes a dramatic statement