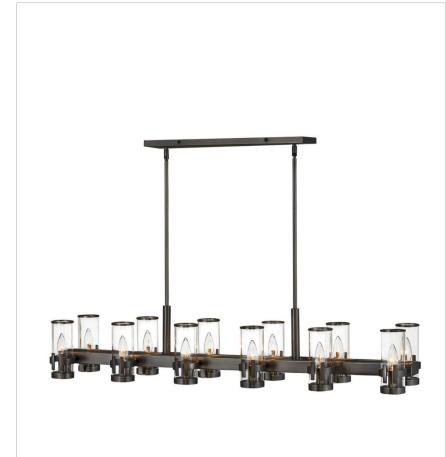

## 38108BX

MEDIUM TWELVE LIGHT LINEAR

The Reeve chandelier balances sophistication with simplicity. The traditional low-profile silhouette is elevated by a wealth of elegant clear glass cylinders. Each glass is secured with a cast double-T bracelet matching the frame's luxurious finish with a corresponding metal band at the top.