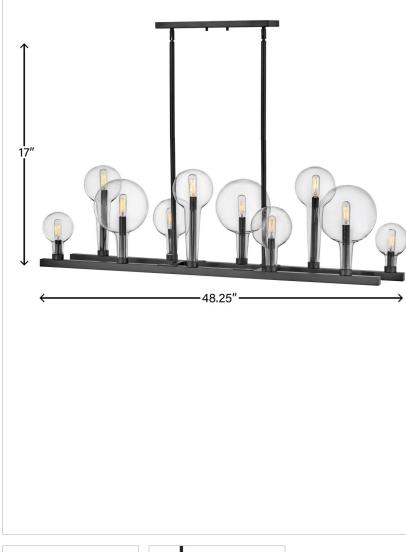

## 30528BK

MEDIUM TEN LIGHT LINEAR

Inspired by the vintage flasks of a chemistry classroom, Alchemy is a unique statement piece. Its tapered globes instantly stand out in a variety of spaces, while the open silhouette enhances its sophisticated edge.

### DIMENSIONS

| - Ľ | EINERGIGING |        |
|-----|-------------|--------|
| ľ   | WIDTH:      | 48.3"  |
| [   | HEIGHT:     | 17"    |
|     | DEPTH:      | 12     |
| ľ   | WEIGHT:     | 17.3lb |

| LIGHT SOURCE  |                                |
|---------------|--------------------------------|
| LIGHT SOURCE: | Socketed                       |
| WATTAGE:      | 10-5w Cand. LED, 60w<br>Equiv. |
| VOLTAGE:      | 120v                           |