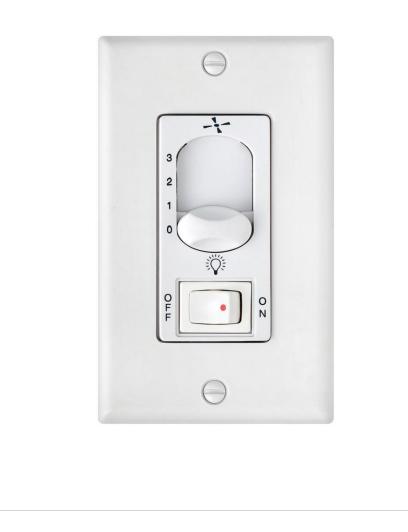

## WALL CONTROL 3 SPD, ON/OFF LT. SW.

## 980009FWH

WALL CONTROL 3 SPEED, ON/OFF SWITCH

| DETAILS   |                |
|-----------|----------------|
| FINISH:   | White          |
| MATERIAL: | Composite      |
| DIMMABLE: | DOES NOT APPLY |

## PRODUCT DETAILS:

- Suitable for use in dry (indoor) locations as defined by NEC and CEC. Meets United States UL Underwriters Laboratories & CSA Canadian Standards Association Product Safety Standards.
- For more information on how to control your ceiling fan via the Hinkley Home Automation App, click here.
- Controls one AC fan only. Face plate included. Operates both fan and light features. Max of 1.25 AMPs.