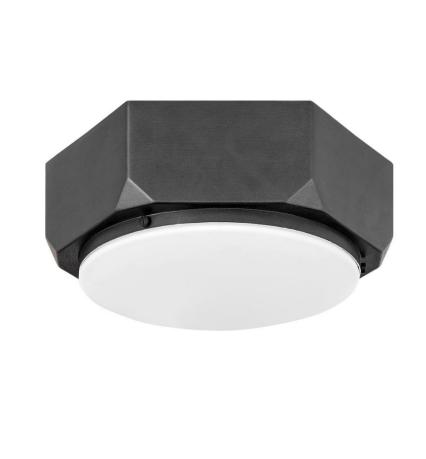

## HEX

## 4581BGR

## SMALL FLUSH MOUNT

Industrial grit meets simplistic style in the Hex flush mount collection. Its Etched Opal glass diffuser softens the contemporary hexagonal silhouette in Warm Brass or Brushed Graphite, balancing its overall appearance and allowing for use in a range of decor.

| DETAILS   |                  |
|-----------|------------------|
| FINISH:   | Brushed Graphite |
| MATERIAL: | Steel            |
| GLASS:    | Etched Opal      |
| DIMMABLE: | No               |

| DIMENSIONS |       |
|------------|-------|
| WIDTH:     | 13"   |
| HEIGHT:    | 6"    |
| WEIGHT:    | 5.5lb |