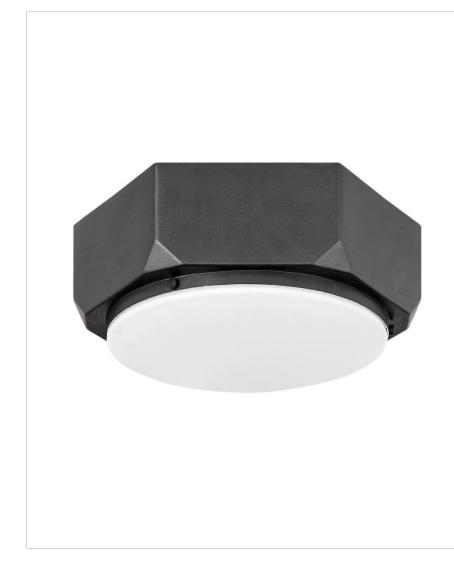

## HEX

4581BGR

SMALL FLUSH MOUNT

Industrial grit meets simplistic style in the Hex flush mount collection. Its Etched Opal glass diffuser softens the contemporary hexagonal silhouette in Warm Brass or Brushed Graphite, balancing its overall appearance and allowing for use in a range of decor.

| DETAILS   |                                           |
|-----------|-------------------------------------------|
| FINISH:   | Brushed Graphite                          |
| MATERIAL: | Steel                                     |
| GLASS:    | Etched Opal                               |
| DIMMABLE: | YES, WITH DIMMABLE<br>LAMP (NOT INCLUDED) |