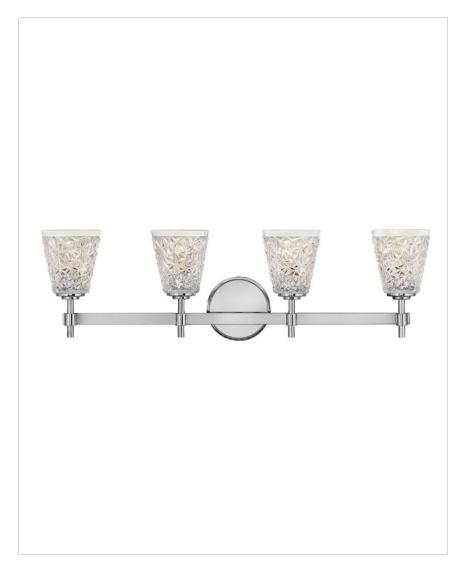

## 5154CM

LARGE FOUR LIGHT VANITY

Glam meets tradition in the unique Amabelle. It features an organic faceted clear glass pattern. The Chrome finish backplate and bar seamlessly complement the crystal pattern of the glass.

| DETAILS   |               |
|-----------|---------------|
| FINISH:   | Chrome        |
| MATERIAL: | Steel         |
| GLASS:    | Clear Faceted |
| DIMMABLE: | No            |

| DIMENSIONS     |           |
|----------------|-----------|
| WIDTH:         | 32.5"     |
| HEIGHT:        | 9.5"      |
| WEIGHT:        | 8.8lb     |
| BACK PLATE:    | 5.5" Dia. |
| EXTENSION:     | 6.8"      |
| TOP TO OUTLET: | 6.75"     |

## PRODUCT DETAILS:

- Mounting hardware is hidden on the back plate to ensure a clean silhouette
- Fixture can be mounted either up or down
- Suitable for use in damp locations as defined by NEC and CEC. Meets United States UL Underwriters Laboratories & CSA Canadian Standards Association Product Safety Standards.
- Striking and glamorous silhouette with luxe details and a rich finish that makes a dramatic statement
- Sparkling chrome with reflective finish