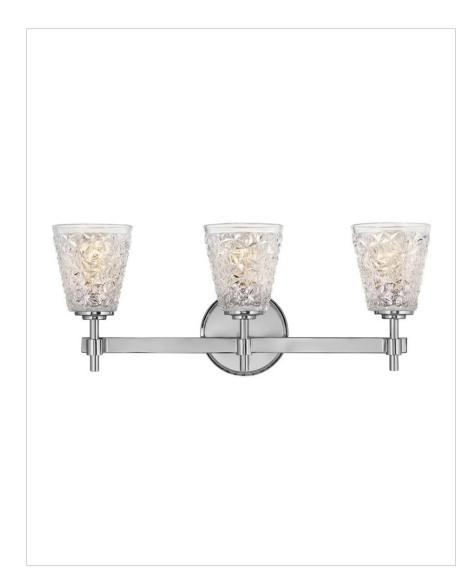

## **AMABELLE**

## 5153CM

## THREE LIGHT VANITY

Glam meets tradition in the unique Amabelle. It features an organic faceted clear glass pattern. The Chrome finish backplate and bar seamlessly complement the crystal pattern of the glass.

| DETAILS   |                                            |
|-----------|--------------------------------------------|
| FINISH:   | Chrome                                     |
| MATERIAL: | Steel                                      |
| GLASS:    | Clear Faceted                              |
| DIMMABLE: | YES - WITH DIMMABLE<br>LAMP (NOT INCLUDED) |