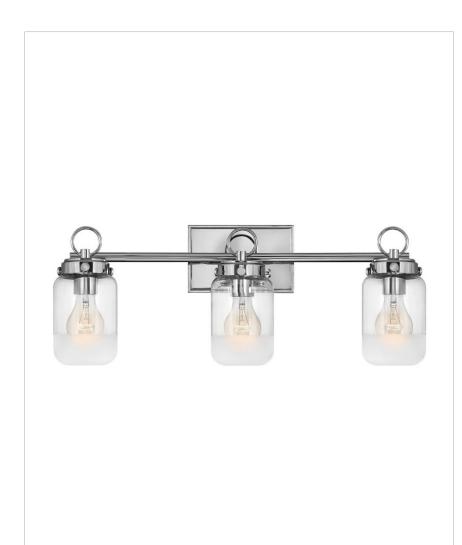

## **PENLEY**

## 5063PN

## THREE LIGHT VANITY

Inspired by the coastal shores, Penley fuses classic American design with nautical panache. Its unique etched and clear glass shades give homage to a traditional past, while its subtly dipped appearance provides seaside undertones.

| DETAILS   |                          |
|-----------|--------------------------|
| FINISH:   | Polished Nickel          |
| MATERIAL: | Steel                    |
| GLASS:    | Clear with Etched Detail |
| DIMMABLE: | No                       |