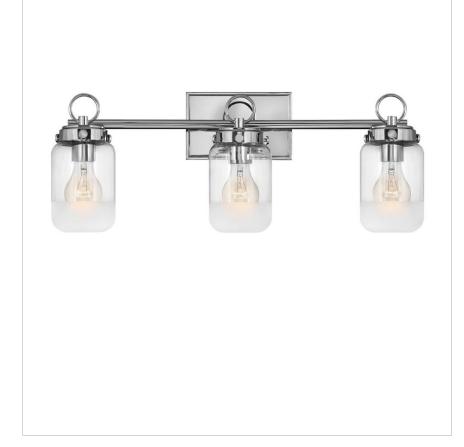

# 5063PN

THREE LIGHT VANITY

Inspired by the coastal shores, Penley fuses classic American design with nautical panache. Its unique etched and clear glass shades give homage to a traditional past, while its subtly dipped appearance provides seaside undertones.

| DETAILS   |                                           |
|-----------|-------------------------------------------|
| FINISH:   | Polished Nickel                           |
| MATERIAL: | Steel                                     |
| GLASS:    | Clear with Etched Detail                  |
|           | YES, WITH DIMMABLE<br>LAMP (NOT INCLUDED) |