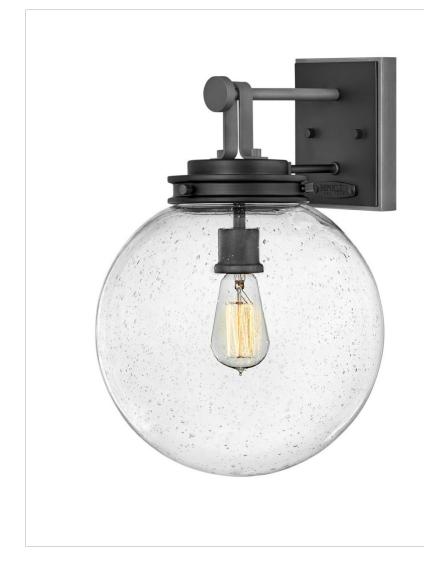

## JAMESON

## 2875BK

MEDIUM WALL MOUNT LANTERN

Jameson is an easy 'everything' lantern, bringing out the mid-century modern in us all. Its clear seedy glass gives us the classic warmth of heritage we long for, while the Black with Blackened Brass finish reinforces the updated, contemporary style it was designed for.

| DETAILS   |             |
|-----------|-------------|
| FINISH:   | Black       |
| MATERIAL: | Aluminum    |
| GLASS:    | Clear Seedy |
| DIMMABLE: | No          |

| DIMENSIONS     |              |
|----------------|--------------|
| WIDTH:         | 11.5"        |
| HEIGHT:        | 16.8"        |
| WEIGHT:        | 4.2lb        |
| BACK PLATE:    | 5"W X 6.25"H |
| EXTENSION:     | 12.5"        |
| TOP TO OUTLET: | 3.25"        |