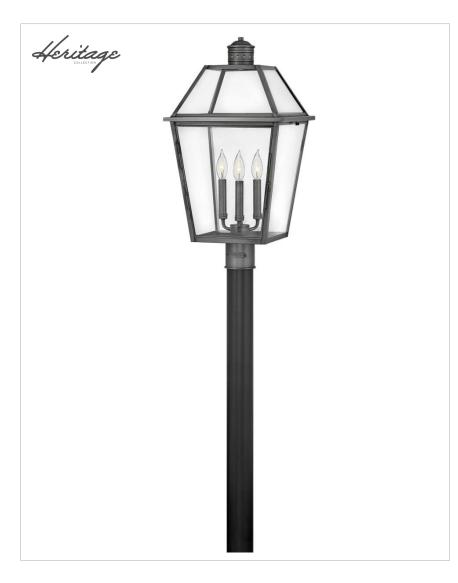

## **NOUVELLE**

## 2771BLB

## LARGE POST TOP OR PIER MOUNT LANTERN

Handcrafted of solid brass, Nouvelle's construction evokes timeless vigor enhancing the appearance of a range of façades, from French Traditional to Modern. Nouvelle's Blackened Brass cage stands out among its slightly tapered, four-sided glass panels to reinforce its simple charm.