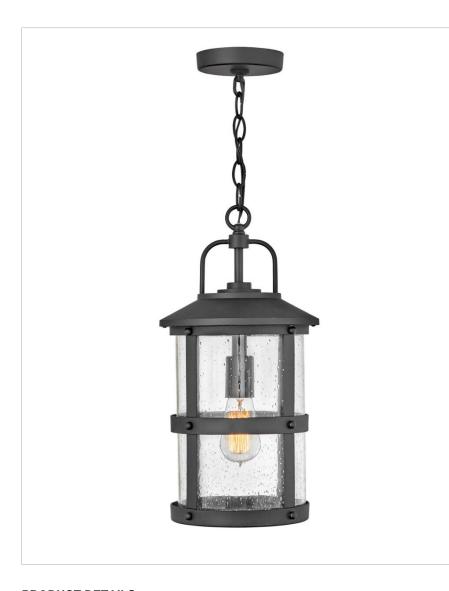

## 2682BK

## MEDIUM HANGING LANTERN

The look is relaxed, but the components of Lakehouse are quietly satisfying. Lakehouse features a distressed, Aged Zinc with Driftwood Gray or a Black finish accompanied by clear seedy glass. Cast aluminum construction ensures Lakehouse will withstand for years. Blissfully simple, yet all the details are memorable.

| DETAILS       |                                            |
|---------------|--------------------------------------------|
| FINISH:       | Black                                      |
| MATERIAL:     | Aluminum                                   |
| GLASS:        | Clear Seedy                                |
| SLOPE DEGREE: | 90                                         |
| DIMMABLE:     | YES - WITH DIMMABLE<br>LAMP (NOT INCLUDED) |