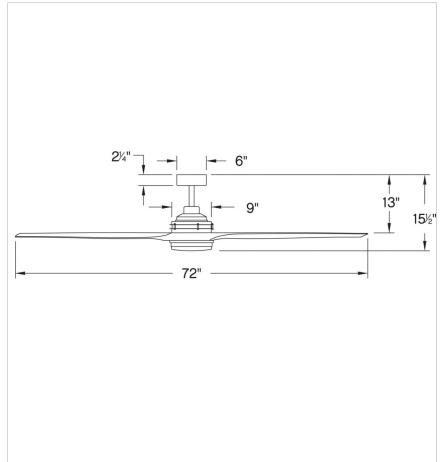

| DIMENSIONS |       |
|------------|-------|
| WIDTH:     | 72"   |
| HEIGHT:    | 15.5" |

| LIGHT SOURCE |           |
|--------------|-----------|
| LED NAME:    | EL16W2835 |
| VOLTAGE:     | 120v      |
| LUMENS:      | 1320      |
| CRI:         | 90        |

| MOUNTING   |         |
|------------|---------|
| CANOPY:    | 6" Dia. |
| LEAD WIRE: | 1 X 76" |

| SHIPPING       |      |
|----------------|------|
| CARTON LENGTH: | 37.5 |
| CARTON WIDTH:  | 16.5 |
| CARTON HEIGHT: | 10   |