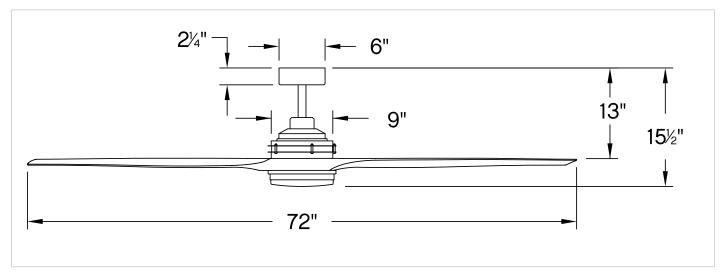

| DIMENSIONS |       |
|------------|-------|
| WIDTH:     | 72"   |
| HEIGHT:    | 15.5" |

| LIGHT SOURCE |           |
|--------------|-----------|
| LED NAME:    | EL16W2835 |
| VOLTAGE:     | 120v      |
| LUMENS:      | 1320      |
| CRI:         | 90        |

| MOUNTING   |         |
|------------|---------|
| CANOPY:    | 6" Dia. |
| LEAD WIRE: | 1 X 76" |

| SHIPPING       |      |
|----------------|------|
| CARTON LENGTH: | 37.5 |
| CARTON WIDTH:  | 16.5 |
| CARTON HEIGHT: | 10   |