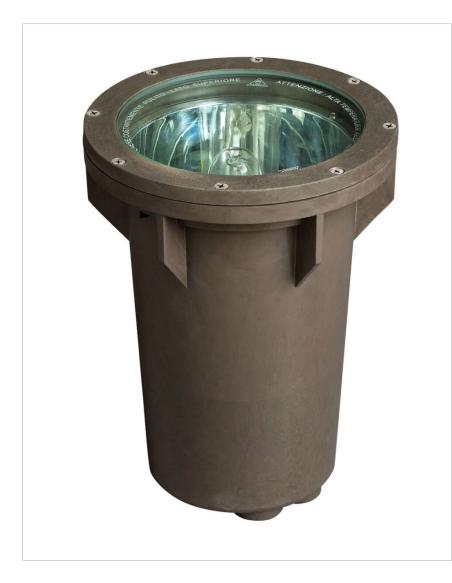

## **WELL LIGHT**

## 51000BZ

IN-GROUND 120V WELL LIGHT SMALL LINE VOLTAGE WELL LIGHT

| DETAILS   |                                         |
|-----------|-----------------------------------------|
| FINISH:   | Bronze                                  |
| MATERIAL: | Thermoplastic Composite Resin           |
| GLASS:    | Clear                                   |
| DIMMABLE: | YES - WITH DIMMABLE LAMP (NOT INCLUDED) |

| DIMENSIONS |        |
|------------|--------|
| WIDTH:     | 9.5"   |
| HEIGHT:    | 12.8"  |
| DEPTH:     | 9.5    |
| WEIGHT:    | 10.5lb |

| LIGHT SOURCE  |                               |
|---------------|-------------------------------|
| LIGHT SOURCE: | Socketed                      |
| WATTAGE:      | 1-8w Med. LED, 100w<br>Equiv. |
| VOLTAGE:      | 120v                          |