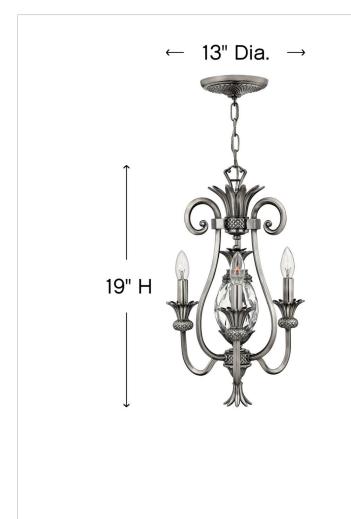

### 4103PL

SMALL SINGLE TIER

A Hinkley classic, the ornate Plantation collection features exceptional pineapple shaped, clear optic glass that makes a noble statement with matching candle sleeves and elaborate, decorative cast detailing.

| DETAILS       |                         |
|---------------|-------------------------|
| FINISH:       | Polished Antique Nickel |
| MATERIAL:     | Metal                   |
| GLASS:        | Clear Optic             |
| SLOPE DEGREE: | 90                      |
| DIMMABLE:     | No                      |

#### DIMENSIONS

|  | DIVIENSIONS |      |
|--|-------------|------|
|  | WIDTH:      | 13"  |
|  | HEIGHT:     | 19"  |
|  | WEIGHT:     | 10lb |

| LIGHT SOURCE  |          |
|---------------|----------|
| LIGHT SOURCE: | Socketed |
| VOLTAGE:      | 120v     |