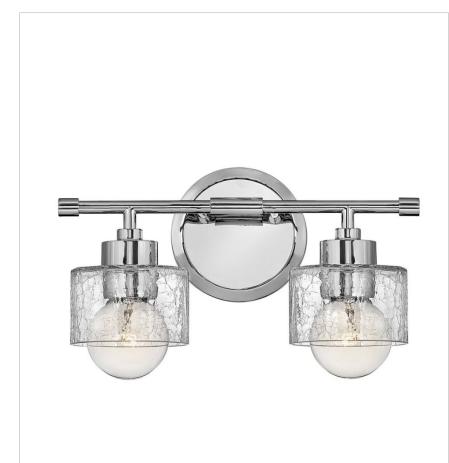

## TWO LIGHT VANITY

Suitable for a variety of styles, Maeve is an instant showstopper. Its unique crackle glass surrounds the bulb, while its fun and flirty design balances the sophisticated Chrome finish. It pairs seamlessly with a G-style bulb.

| DETAILS   |         |
|-----------|---------|
| FINISH:   | Chrome  |
| MATERIAL: | Steel   |
| GLASS:    | Crackle |
| DIMMABLE: | No      |

| DIMENSIONS     |           |
|----------------|-----------|
| WIDTH:         | 14"       |
| HEIGHT:        | 7"        |
| WEIGHT:        | 3lb       |
| BACK PLATE:    | 5.5" Dia. |
| EXTENSION:     | 7"        |
| TOP TO OUTLET: | 2.75"     |

## **PRODUCT DETAILS:**

- Mounting hardware is hidden on the back plate to ensure a clean silhouette
- Fixture can be mounted either up or down
- Suitable for use in damp locations as defined by NEC and CEC. Meets United States UL Underwriters Laboratories & CSA Canadian Standards Association Product Safety Standards.
- Ideal for g-style bulbs (not included)
- Bold silhouette with dramatic details creates a modern statement
- Sparkling chrome with reflective finish