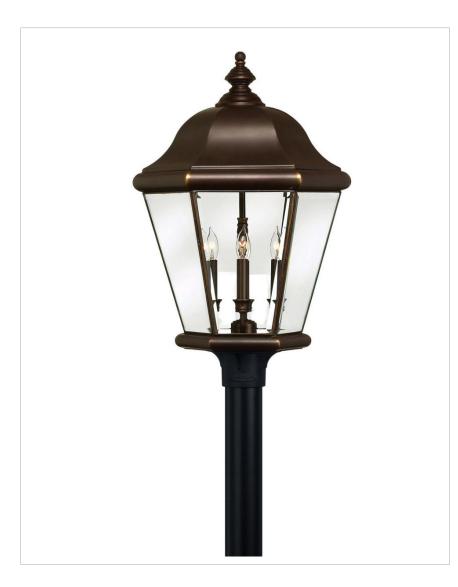

## **CLIFTON PARK**

## 2407CB

## EXTRA LARGE POST OR PIER MOUNT LANTERN

Clifton Park has an aristocratic style that adds a dignified air to a home's façade. The sleek Copper Bronze finish, durable solid brass construction and clear beveled and bound glass add to the genteel style.

| DETAILS   |                          |
|-----------|--------------------------|
| FINISH:   | Copper Bronze            |
| MATERIAL: | Brass                    |
| GLASS:    | Clear, Beveled and Bound |
| DIMMABLE: | No                       |