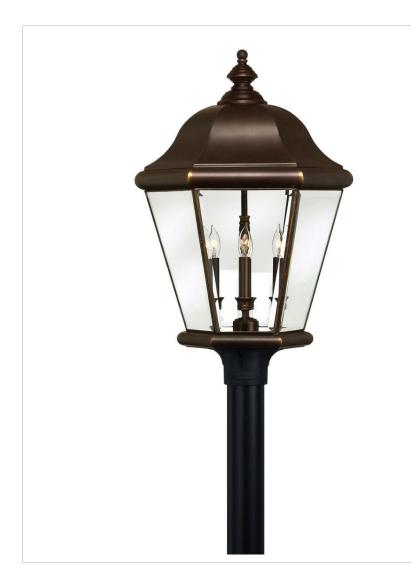

## **CLIFTON PARK**

## 2407CB

EXTRA LARGE POST OR PIER MOUNT LANTERN

Clifton Park has an aristocratic style that adds a dignified air to a home's façade. The sleek Copper Bronze finish, durable solid brass construction and clear beveled and bound glass add to the genteel style.

| DETAILS   |                                            |
|-----------|--------------------------------------------|
| FINISH:   | Copper Bronze                              |
| MATERIAL: | Brass                                      |
| GLASS:    | Clear, Beveled and Bound                   |
| DIMMABLE: | YES - WITH DIMMABLE<br>LAMP (NOT INCLUDED) |