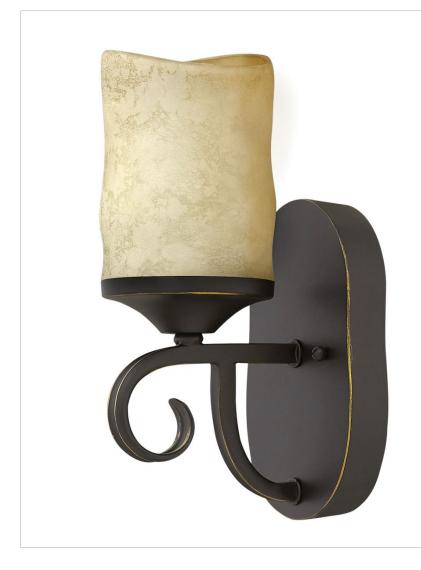

## CASA

4010OL

SINGLE LIGHT SCONCE

Casa makes the most of its fine details: clear seedy glass, twisted wrought iron and hand-forged scrollwork in an Olde Black finish complete its rustic-chic appeal with a Southwestern flair.

| DETAILS   |               |
|-----------|---------------|
| FINISH:   | Olde Black    |
| MATERIAL: | Metal         |
| GLASS:    | Antique Scavo |
| DIMMABLE: | No            |