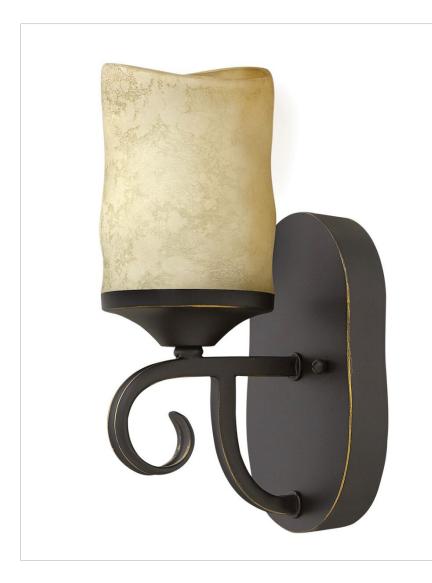

## **CASA**

## 4010OL

## SINGLE LIGHT SCONCE

Casa makes the most of its fine details: clear seedy glass, twisted wrought iron and hand-forged scrollwork in an Olde Black finish complete its rustic-chic appeal with a Southwestern flair.

| DETAILS   |               |
|-----------|---------------|
| FINISH:   | Olde Black    |
| MATERIAL: | Metal         |
| GLASS:    | Antique Scavo |
| DIMMABLE: | No            |

| DIMENSIONS     |              |
|----------------|--------------|
| WIDTH:         | 5"           |
| HEIGHT:        | 10.8"        |
| WEIGHT:        | 4lb          |
| BACK PLATE:    | 5"W X 7.75"H |
| EXTENSION:     | 6"           |
| TOP TO OUTLET: | 6.750000"    |

## **PRODUCT DETAILS:**

- Fixture can be mounted either up or down
- Suitable for use in damp locations as defined by NEC and CEC. Meets
  United States UL Underwriters Laboratories & CSA Canadian Standards
  Association Product Safety Standards.
- Artisanal details, a rich finish and organic elements add warm rustic style