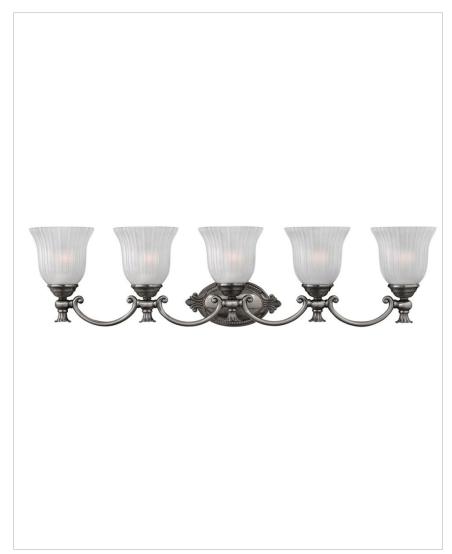

## 5585PL

FIVE LIGHT VANITY

Francoise offers a European elegance with decorative cast detailing in Polished Antique Nickel or Burnished Brass finish options. The frosted ribbed glass adds to its classical appeal.

| DETAILS   |                         |
|-----------|-------------------------|
| FINISH:   | Polished Antique Nickel |
| MATERIAL: | Metal                   |
| GLASS:    | Frosted Ribbed          |
| DIMMABLE: | No                      |

| DIMENSIONS     |                |
|----------------|----------------|
| WIDTH:         | 37"            |
| HEIGHT:        | 9.5"           |
| WEIGHT:        | 13lb           |
| BACK PLATE:    | 9.25"W X 4.5"H |
| EXTENSION:     | 6.8"           |
| TOP TO OUTLET: | 7.25"          |