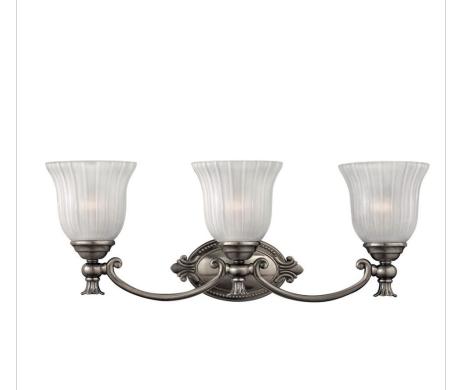

## THREE LIGHT VANITY

Francoise offers a European elegance with decorative cast detailing in Polished Antique Nickel or Burnished Brass finish options. The frosted ribbed glass adds to its classical appeal.

| DETAILS   |                         |
|-----------|-------------------------|
| FINISH:   | Polished Antique Nickel |
| MATERIAL: | Metal                   |
| GLASS:    | Frosted Ribbed          |
| DIMMABLE: | No                      |

| DIMENSIONS     |                |
|----------------|----------------|
| WIDTH:         | 25.3"          |
| HEIGHT:        | 9.5"           |
| WEIGHT:        | 8lb            |
| BACK PLATE:    | 9.25"W X 4.5"H |
| EXTENSION:     | 6.8"           |
| TOP TO OUTLET: | 7.25"          |