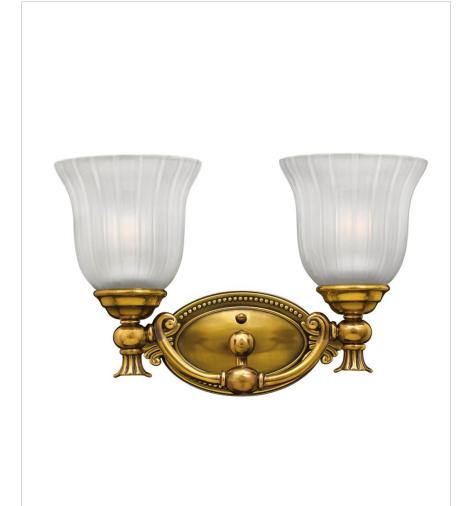

## TWO LIGHT VANITY

Francoise offers a European elegance with decorative cast detailing in Polished Antique Nickel or Burnished Brass finish options. The frosted ribbed glass adds to its classical appeal.

| DETAILS   |                                           |
|-----------|-------------------------------------------|
| FINISH:   | Burnished Brass                           |
| MATERIAL: | Brass                                     |
| GLASS:    | Frosted Ribbed                            |
|           | YES, WITH DIMMABLE<br>LAMP (NOT INCLUDED) |

| DIMENSIONS     |                |
|----------------|----------------|
| WIDTH:         | 15"            |
| HEIGHT:        | 9.5"           |
| WEIGHT:        | 6lb            |
| BACK PLATE:    | 9.25"W X 4.5"H |
| EXTENSION:     | 6.8"           |
| TOP TO OUTLET: | 7.25"          |

## PRODUCT DETAILS:

- Fixture can be mounted either up or down
- Suitable for use in damp locations as defined by NEC and CEC. Meets
  United States UL Underwriters Laboratories & CSA Canadian Standards
  Association Product Safety Standards.
- Classic, elegant lines and timeless details enhance a traditional space