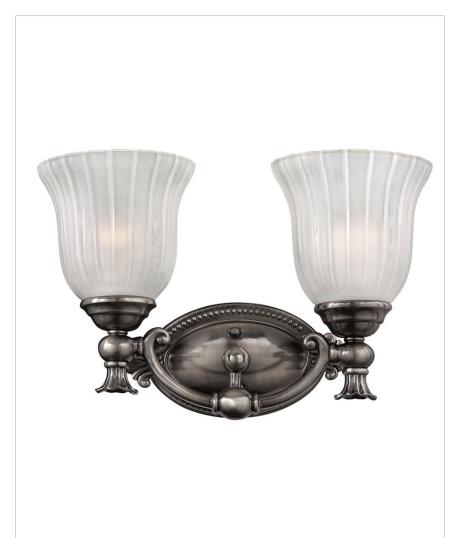

## TWO LIGHT VANITY

Francoise offers a European elegance with decorative cast detailing in Polished Antique Nickel or Burnished Brass finish options. The frosted ribbed glass adds to its classical appeal.

| DETAILS   |                         |
|-----------|-------------------------|
| FINISH:   | Polished Antique Nickel |
| MATERIAL: | Metal                   |
| GLASS:    | Frosted Ribbed          |
| DIMMABLE: | No                      |