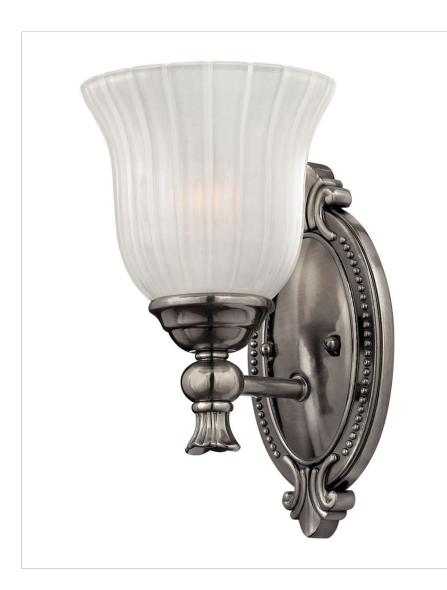

## **FRANCOISE**

## 5580PL

## SINGLE LIGHT VANITY

Francoise offers a European elegance with decorative cast detailing in Polished Antique Nickel or Burnished Brass finish options. The frosted ribbed glass adds to its classical appeal.

| DETAILS   |                         |
|-----------|-------------------------|
| FINISH:   | Polished Antique Nickel |
| MATERIAL: | Metal                   |
| GLASS:    | Frosted Ribbed          |
| DIMMABLE: | No                      |

| DIMENSIONS     |                |
|----------------|----------------|
| WIDTH:         | 6"             |
| HEIGHT:        | 10.8"          |
| WEIGHT:        | 3lb            |
| BACK PLATE:    | 4.5"W X 9.25"H |
| EXTENSION:     | 6.8"           |
| TOP TO OUTLET: | 6.25"          |