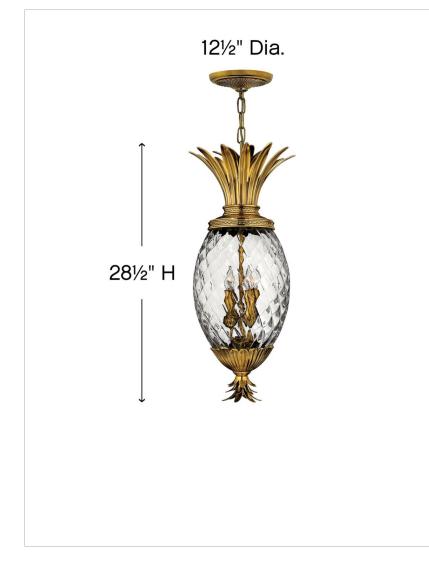

## 2222BB

LARGE PENDANT

A Hinkley classic, the ornate Plantation collection features exceptional pineapple shaped optic glass, durable aluminum construction and elaborate, decorative cast detailing to create a noble statement.

| DETAILS       |                 |
|---------------|-----------------|
| FINISH:       | Burnished Brass |
| MATERIAL:     | Brass           |
| GLASS:        | Clear Optic     |
| SLOPE DEGREE: | 90              |
| DIMMABLE:     | No              |
|               | ·               |
| DIMENSIONS    |                 |
|               | 10 5"           |

| WIDTH:  | 12.5" |
|---------|-------|
| HEIGHT: | 28.5" |
| WEIGHT: | 24lb  |

| LIGHT SOURCE  |          |
|---------------|----------|
| LIGHT SOURCE: | Socketed |
| VOLTAGE:      | 120v     |

| MOUNTING   |         |
|------------|---------|
| CANOPY:    | 6" Dia. |
| LEAD WIRE: | 1 X 72" |