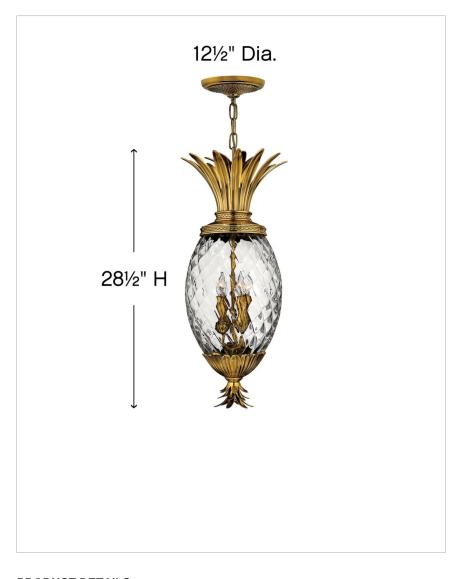

## LARGE PENDANT

A Hinkley classic, the ornate Plantation collection features exceptional pineapple shaped optic glass, durable aluminum construction and elaborate, decorative cast detailing to create a noble statement.

| DIMENSIONS |       |
|------------|-------|
| WIDTH:     | 12.5" |
| HEIGHT:    | 28.5" |
| WEIGHT:    | 24lb  |

| LIGHT SOURCE  |             |
|---------------|-------------|
| LIGHT SOURCE: | Socketed    |
| WATTAGE:      | 4-40w Cand. |
| VOLTAGE:      | 120v        |