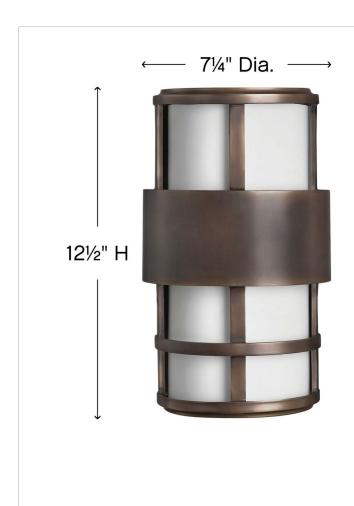

| DIMENSIONS     |                 |
|----------------|-----------------|
| WIDTH:         | 7.3"            |
| HEIGHT:        | 12.5"           |
| WEIGHT:        | 4lb             |
| BACK PLATE:    | 5.75"W X 12.5"H |
| EXTENSION:     | 4"              |
| TOP TO OUTLET: | 6.25"           |