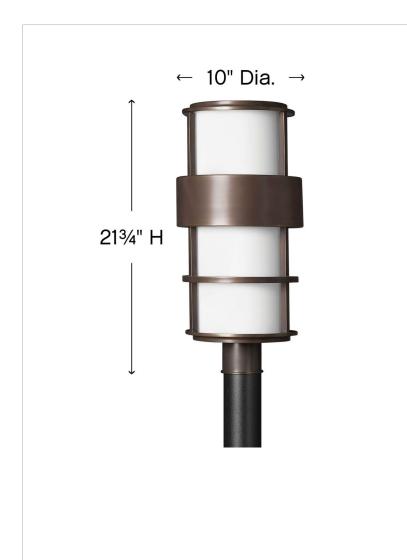

| DIMENSIONS |       |
|------------|-------|
| WIDTH:     | 10"   |
| HEIGHT:    | 21.8" |
| WEIGHT:    | 10lb  |

| LIGHT SOURCE  |             |
|---------------|-------------|
| LIGHT SOURCE: | Socketed    |
| WATTAGE:      | 1-100w Med. |
| VOLTAGE:      | 120v        |