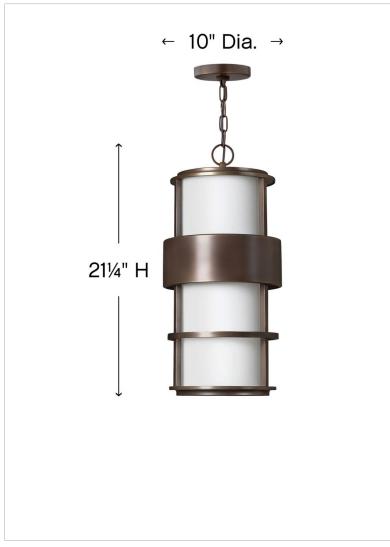

## LARGE HANGING LANTERN

Saturn is a stunning, modern design offering robust construction and intersecting lines that create a striking contrast against the clear seedy glass.

| DETAILS       |                                           |
|---------------|-------------------------------------------|
| FINISH:       | Metro Bronze                              |
| MATERIAL:     | Brass                                     |
| GLASS:        | Etched Opal                               |
| SLOPE DEGREE: | 90                                        |
| DIMMABLE:     | YES, WITH DIMMABLE<br>LAMP (NOT INCLUDED) |

| DIMENSIONS |       |
|------------|-------|
| WIDTH:     | 10"   |
| HEIGHT:    | 21.3" |
| WEIGHT:    | 11lb  |

| LIGHT SOURCE  |                                               |
|---------------|-----------------------------------------------|
| LIGHT SOURCE: | Socketed                                      |
|               | 1-12w Med. LED, 100w<br>Equiv. or 1-100w Med. |
| VOLTAGE:      | 120v                                          |