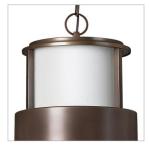

## LARGE HANGING LANTERN

Saturn is a stunning, modern design offering robust construction and intersecting lines that create a striking contrast against the clear seedy glass.

| DETAILS       |                                           |
|---------------|-------------------------------------------|
| FINISH:       | Metro Bronze                              |
| MATERIAL:     | Brass                                     |
| GLASS:        | Etched Opal                               |
| SLOPE DEGREE: | 90                                        |
| DIMMABLE:     | YES, WITH DIMMABLE<br>LAMP (NOT INCLUDED) |