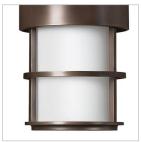

## LARGE HANGING LANTERN

Saturn is a stunning, modern design offering robust construction and intersecting lines that create a striking contrast against the clear seedy glass.

| DETAILS       |                                           |
|---------------|-------------------------------------------|
| FINISH:       | Metro Bronze                              |
| MATERIAL:     | Brass                                     |
| GLASS:        | Etched Opal                               |
| SLOPE DEGREE: | 90                                        |
| DIMMABLE:     | YES, WITH DIMMABLE<br>LAMP (NOT INCLUDED) |