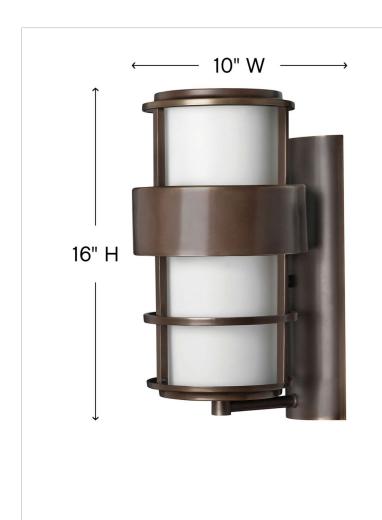

## MEDIUM WALL MOUNT LANTERN

Saturn is a stunning, modern design offering robust construction and intersecting lines that create a striking contrast against the clear seedy glass.

| DETAILS   |                                           |
|-----------|-------------------------------------------|
| FINISH:   | Metro Bronze                              |
| MATERIAL: | Solid Brass                               |
| GLASS:    | Etched Opal                               |
| DIMMABLE: | YES, WITH DIMMABLE<br>LAMP (NOT INCLUDED) |

| DIMENSIONS     |               |
|----------------|---------------|
| WIDTH:         | 8"            |
| HEIGHT:        | 16"           |
| WEIGHT:        | 9lb           |
| BACK PLATE:    | 4.75"W X 14"H |
| EXTENSION:     | 9.5"          |
| TOP TO OUTLET: | 9"            |