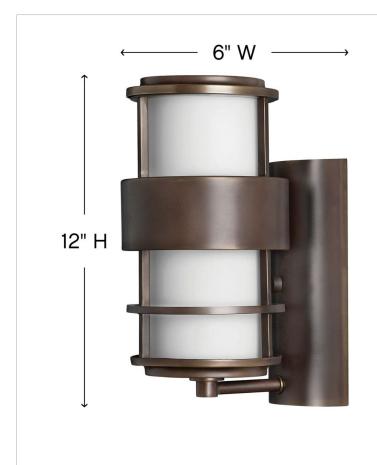

### 1900MT

SMALL WALL MOUNT LANTERN

Saturn is a stunning, modern design offering robust construction and intersecting lines that create a striking contrast against the clear seedy glass.

| DETAILS   |              |
|-----------|--------------|
| FINISH:   | Metro Bronze |
| MATERIAL: | Brass        |
| GLASS:    | Etched Opal  |
| DIMMABLE: | No           |

# DIMENSIONS WIDTH: 6" HEIGHT: 12" WEIGHT: 4lb BACK PLATE: 4.75"W X 9"H EXTENSION: 7.5" TOP TO OUTLET: 7.5"

| LIGHT SOURCE  |                                             |
|---------------|---------------------------------------------|
| LIGHT SOURCE: | Socketed                                    |
| WATTAGE:      | 1-12w Med. LED, 60w<br>Equiv. or 1-60w Med. |
| VOLTAGE:      | 120v                                        |