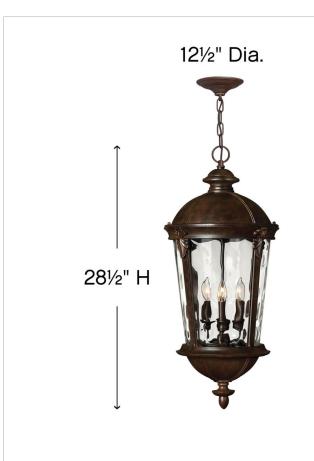

## LARGE HANGING LANTERN

Windsor combines elegant details and decorative cast detailing into its cast aluminum construction. The River Rock finish and clear water glass add to its majestic style.

| DETAILS       |                                            |
|---------------|--------------------------------------------|
| FINISH:       | River Rock                                 |
| MATERIAL:     | Aluminum                                   |
| GLASS:        | Clear Water Glass                          |
| SLOPE DEGREE: | 90                                         |
| DIMMABLE:     | YES - WITH DIMMABLE<br>LAMP (NOT INCLUDED) |

| DIMENSIONS |       |
|------------|-------|
| WIDTH:     | 12.5" |
| HEIGHT:    | 28.5" |
| WEIGHT:    | 16lb  |

| LIGHT SOURCE  |                               |
|---------------|-------------------------------|
| LIGHT SOURCE: | Socketed                      |
| WATTAGE:      | 4-5w Cand. LED, 40w<br>Equiv. |
| VOLTAGE:      | 120v                          |