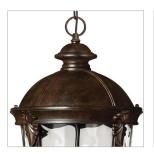

## LARGE HANGING LANTERN

Windsor combines elegant details and decorative cast detailing into its cast aluminum construction. The River Rock finish and clear water glass add to its majestic style.

| DETAILS       |                                            |
|---------------|--------------------------------------------|
| FINISH:       | River Rock                                 |
| MATERIAL:     | Aluminum                                   |
| GLASS:        | Clear Water Glass                          |
| SLOPE DEGREE: | 90                                         |
| DIMMABLE:     | YES - WITH DIMMABLE<br>LAMP (NOT INCLUDED) |