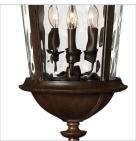

## LARGE HANGING LANTERN

Windsor combines elegant details and decorative cast detailing into its cast aluminum construction. The River Rock finish and clear water glass add to its majestic style.

| DETAILS       |                                            |
|---------------|--------------------------------------------|
| FINISH:       | River Rock                                 |
| MATERIAL:     | Aluminum                                   |
| GLASS:        | Clear Water Glass                          |
| SLOPE DEGREE: | 90                                         |
| DIMMABLE:     | YES - WITH DIMMABLE<br>LAMP (NOT INCLUDED) |