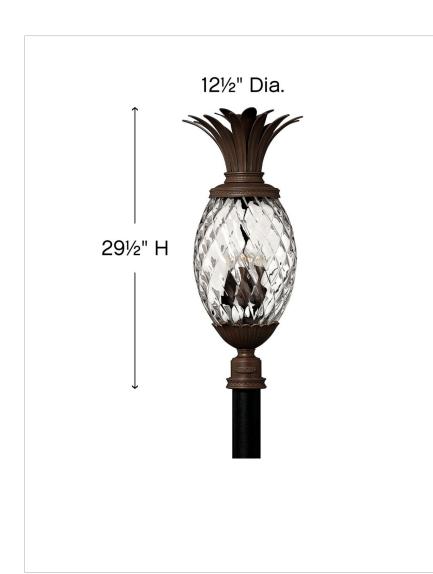

## EXTRA LARGE POST OR PIER MOUNT LANTERN

A Hinkley classic, the ornate Plantation collection features exceptional pineapple shaped optic glass, durable aluminum construction and elaborate, decorative cast detailing to create a noble statement.

| DIMENSIONS |       |
|------------|-------|
| WIDTH:     | 12.5" |
| HEIGHT:    | 29.5" |
| WEIGHT:    | 25lb  |

| LIGHT SOURCE  |                               |
|---------------|-------------------------------|
| LIGHT SOURCE: | Socketed                      |
| WATTAGE:      | 4-5w Cand. LED, 40w<br>Equiv. |
| VOLTAGE:      | 120v                          |