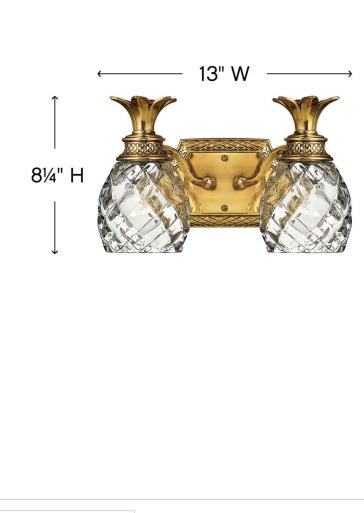

## PLANTATION 5312BB

TWO LIGHT VANITY

A Hinkley classic, the ornate Plantation collection features exceptional pineapple-shaped, clear optic glass that makes a noble statement. The elaborate, decorative cast detailing is accentuated by its lush finish.

### DIMENSIONS

| WIDTH:         | 13"          |
|----------------|--------------|
| HEIGHT:        | 8.3"         |
| WEIGHT:        | 4lb          |
| BACK PLATE:    | 8"W X 4.75"H |
| EXTENSION:     | 6.8"         |
| TOP TO OUTLET: | 4.75"        |