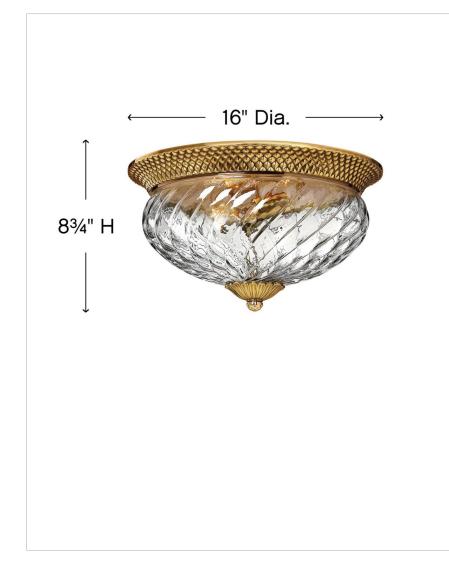

## DIMENSIONS

| DINILINGIONS |      |
|--------------|------|
| WIDTH:       | 16"  |
| HEIGHT:      | 8.8" |
| WEIGHT:      | 14lb |

| LIGHT SOURCE  |                               |
|---------------|-------------------------------|
| LIGHT SOURCE: | Socketed                      |
| WATTAGE:      | 3-10w Med. LED, 60w<br>Equiv. |
| VOLTAGE:      | 120v                          |