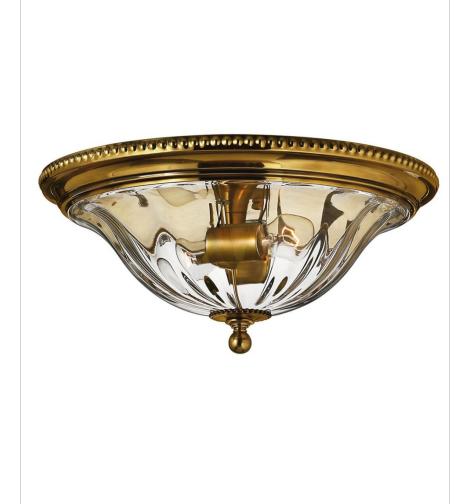

## 3616BB

MEDIUM FLUSH MOUNT

Cambridge offers classic New England appeal. The solid cast components, brass turnings, beaded ball fonts and clear optic glass reinforce its timeless style. Available in Burnished Brass and Olde Bronze finishes.

| DETAILS   |                                           |
|-----------|-------------------------------------------|
| FINISH:   | Burnished Brass                           |
| MATERIAL: | Brass                                     |
| GLASS:    | Clear Optic                               |
| DIMMABLE: | YES, WITH DIMMABLE<br>LAMP (NOT INCLUDED) |