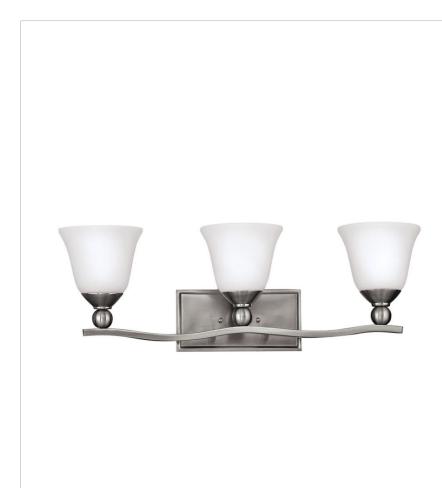

# BOLLA

## 5893BN

THREE LIGHT VANITY

The graceful lines of Bolla create a soft elegance, while heavy cast ball transition details add to its innovative style. The strong proportions of the design contrast with the subtle bell shaped glass, combining both traditional and modern details.

| DETAILS   |                                           |
|-----------|-------------------------------------------|
| FINISH:   | Brushed Nickel                            |
| MATERIAL: | Metal                                     |
| GLASS:    | Etched Opal                               |
|           | YES, WITH DIMMABLE<br>LAMP (NOT INCLUDED) |

#### DIMENSIONS

| WIDTH:         | 26"            |
|----------------|----------------|
| HEIGHT:        | 8.8"           |
| WEIGHT:        | 6lb            |
| BACK PLATE:    | 9.25"W X 4.5"H |
| EXTENSION:     | 6.8"           |
| TOP TO OUTLET: | 6.5"           |