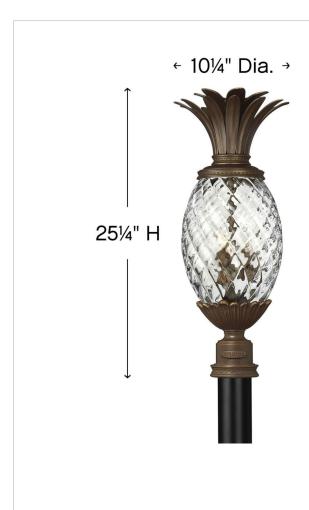

## MEDIUM POST OR PIER MOUNT LANTERN

A Hinkley classic, the ornate Plantation collection features exceptional pineapple shaped optic glass, durable aluminum construction and elaborate, decorative cast detailing to create a noble statement.

| DIMENSIONS |       |
|------------|-------|
| WIDTH:     | 10.3" |
| HEIGHT:    | 25.3" |
| WEIGHT:    | 20lb  |

| LIGHT SOURCE  |                               |
|---------------|-------------------------------|
| LIGHT SOURCE: | Socketed                      |
| WATTAGE:      | 3-5w Cand. LED, 40w<br>Equiv. |
| VOLTAGE:      | 120v                          |