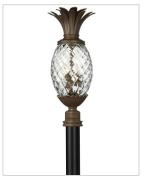

## MEDIUM POST OR PIER MOUNT LANTERN

A Hinkley classic, the ornate Plantation collection features exceptional pineapple shaped optic glass, durable aluminum construction and elaborate, decorative cast detailing to create a noble statement.