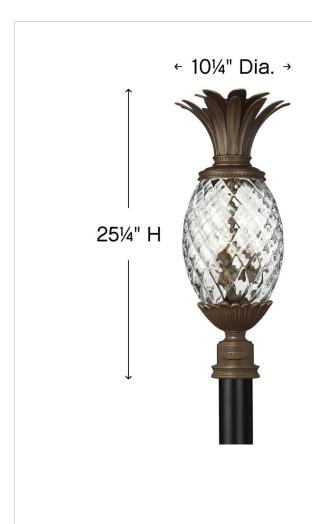

## MEDIUM POST OR PIER MOUNT LANTERN

A Hinkley classic, the ornate Plantation collection features exceptional pineapple shaped optic glass, durable aluminum construction and elaborate, decorative cast detailing to create a noble statement.

| DIMENSIONS |       |
|------------|-------|
| WIDTH:     | 10.3" |
| HEIGHT:    | 25.3" |
| WEIGHT:    | 20lb  |

| LIGHT SOURCE  |                               |
|---------------|-------------------------------|
| LIGHT SOURCE: | Socketed                      |
| WATTAGE:      | 3-5w Cand. LED, 40w<br>Equiv. |
| VOLTAGE:      | 120v                          |