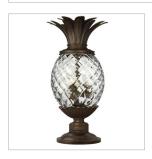

## MEDIUM POST OR PIER MOUNT LANTERN

A Hinkley classic, the ornate Plantation collection features exceptional pineapple shaped optic glass, durable aluminum construction and elaborate, decorative cast detailing to create a noble statement.

| DETAILS   |                                            |
|-----------|--------------------------------------------|
| FINISH:   | Copper Bronze                              |
| MATERIAL: | Brass                                      |
| GLASS:    | Clear Optic                                |
|           | YES - WITH DIMMABLE<br>LAMP (NOT INCLUDED) |