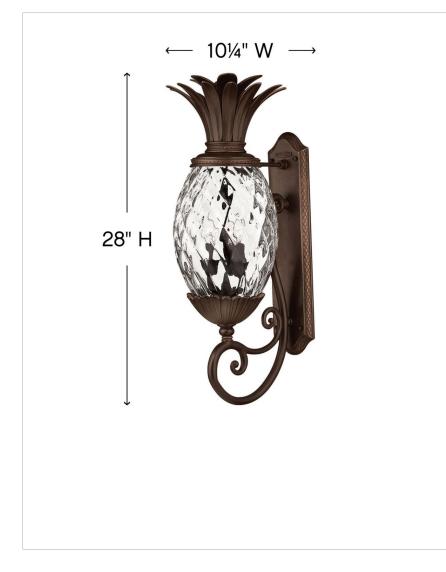

#### DIMENSIONS

| WIDTH:         | 10.3"            |
|----------------|------------------|
| HEIGHT:        | 28"              |
| WEIGHT:        | 25lb             |
| BACK PLATE:    | 4.75"W X 19.75"H |
| EXTENSION:     | 13.8"            |
| TOP TO OUTLET: | 14.5"            |