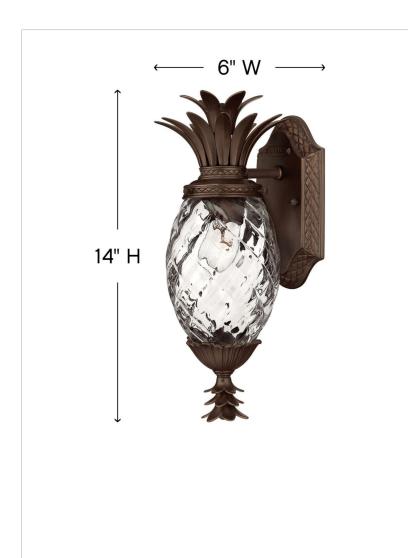

| DIMENSIONS     |              |
|----------------|--------------|
| WIDTH:         | 6"           |
| HEIGHT:        | 14"          |
| WEIGHT:        | 6lb          |
| BACK PLATE:    | 4.75"W X 8"H |
| EXTENSION:     | 7"           |
| TOP TO OUTLET: | 5"           |