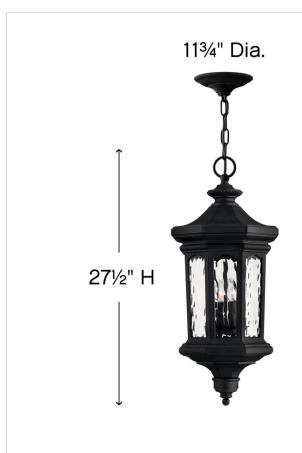

## 1602MB

## LARGE HANGING LANTERN

Raley's regal appearance features cast aluminum construction, a bold Museum Black finish, flourishing details and clear water glass panels for a dignified style statement.

| DETAILS       |                                        |
|---------------|----------------------------------------|
| FINISH:       | Museum Black                           |
| MATERIAL:     | Aluminum                               |
| GLASS:        | Clear Water Glass                      |
| SLOPE DEGREE: | 90                                     |
| DIMMABLE:     | YES, WITH DIMMABLE LAMP (NOT INCLUDED) |

| DIMENSIONS |       |
|------------|-------|
| WIDTH:     | 11.8" |
| HEIGHT:    | 27.5" |
| WEIGHT:    | 14lb  |

| LIGHT SOURCE  |                                              |
|---------------|----------------------------------------------|
| LIGHT SOURCE: | Socketed                                     |
|               | 4-5w Cand. LED, 40w<br>Equiv. or 4-40w Cand. |
| VOLTAGE:      | 120v                                         |